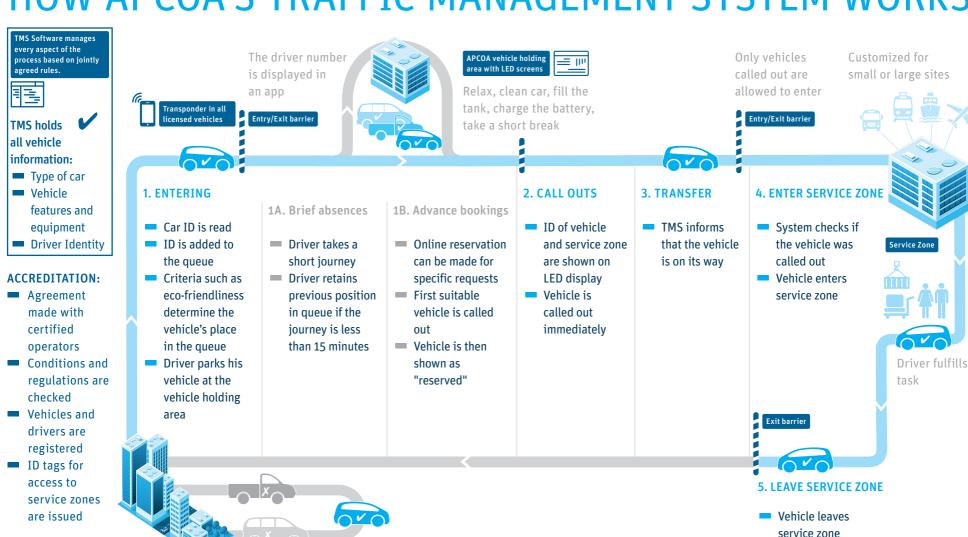

and improved service quality.

APCOA PARKING in Sweden offers a range of services for taxi management at airports, from pre-reservation through to fee collection. They manage and control access flow to the entry zone, in compliance with all safety standards.

#### **PROVEN BENEFITS:**

- SEK 56 million additional revenue per year
- Relaxed and satisfied taxi drivers
- Short journey option
- Improved service quality for passengers, including choice of different providers or taxis
- Highly satisfied B2B client

#### **REMARKABLE RESULTS FOR SUSTAINABILITY:**

FROM 16 % TO 84 %

rise in proportion of environmentally friendly taxis APPROX. 45,000 TONS CO<sub>2</sub>

displacement savings

11,000 TONS CO<sub>2</sub>

saved on journeys to Arlanda

## HOW APCOA'S TRAFFIC MANAGEMENT SYSTEM WORKS



End of transaction

# YOU CAN FOCUS ON YOUR BUSINESS WHILE WE HANDLE IMPLEMENTATION

APCOA PARKING is a reliable partner for all stakeholders. This allows you to concentrate entirely on your core business while we take care of the system's implementation:

- We work with you to achieve the best results for the mutual benefit of all parties
- We offer a dedicated on-site application specialist and provide on-demand support
- We liaise between all service providers and handle all legal issues
- We communicate with drivers to avoid traffic problems, protests, disruptions and strikes

#### STEP-BY-STEP IMPLEMENTATION

In order to bring all the involved groups together and to guarantee the greatest possible success the TMS can be implemented incrementally.



APCOA PARKING Holdings GmbH Flugh