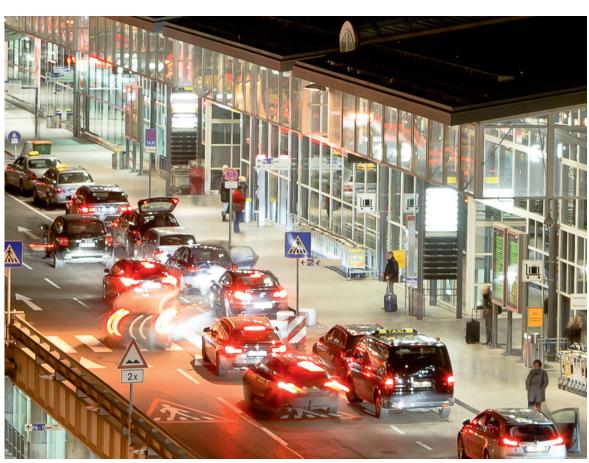

# MAXIMISE SERVICE QUALITY BY AVOIDING UNCONTROLLED TRAFFIC FLOWS

Whether at airports, ferry terminals, train and bus stations, trade fairs or other highly frequented spots – providing optimum customer service is always a crucial factor. Unfortunately, large volumes of uncontrolled vehicles and long queues can quickly create chaos at arrival and departure points. Without clear rules, you run the risk of disorderly queues forming at your forecourt.

APCOA PARKING has developed a system to manage and control traffic flows in designated service zones. APCOA's Traffic Management System delivers a range of benefits, including:

- Improved service and quality
- Orderly and managed traffic flows
- Increased safety
- Efficient and fair treatment of all passengers and drivers